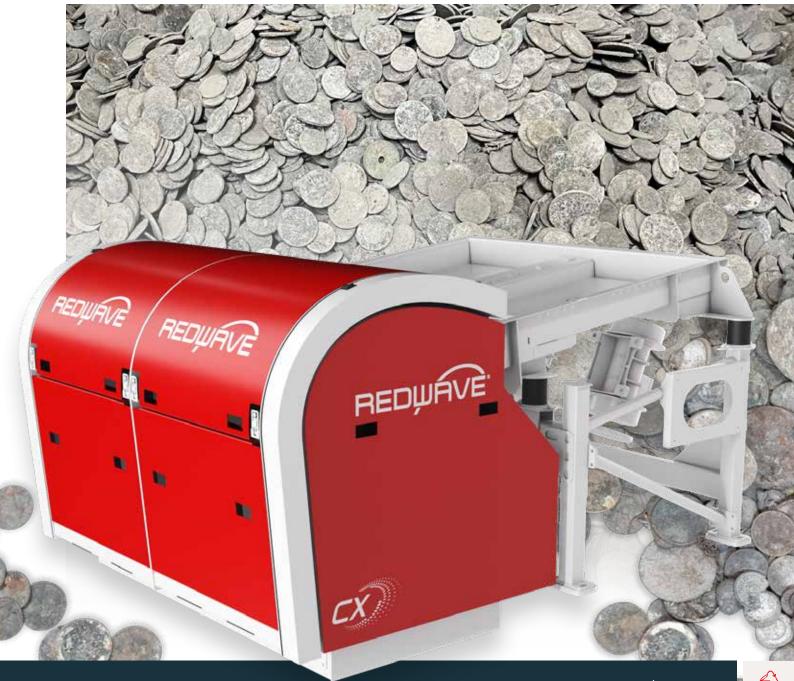

## **COIN SORTING**

Recovering coins from **HEAVY METAL MIX** 

## **COIN SORTING WITH REDWAVE CX**

### RECOVERING COINS FROM HEAVY METAL MIX

REDWAVE, the pioneer of advanced metal sorting has developed a new, extremely economical sorting machine for gaining coins from heavy metal fractions (e.g. from IBA or car scrap). Long term experience in

sensor-based sorting technology and the close relationship with our customers allows us to develop innovative and economical solutions based on customer and market needs.